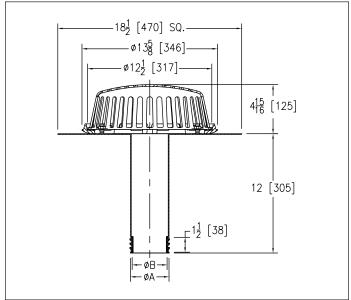

### **RD2150 REPLACEMENT ROOF DRAIN**

#### **RD2150 REPLACEMENT ROOF DRAIN**

The RD2150 is installed inside of an existing drain. The drain is used where re-roofing is done over existing roofing, as well as total roof replacement renovation applications. The original roof drain need not be disturbed and the new drain is installed by insertion into the leader pipe. The neoprene gasket with one-way gripping ribs holds the drain in place. Once installed, the drain is held securely in place and sealed to the pipe, preventing possible leakage. Typical installation shows new insulation and membrane applied to roof.