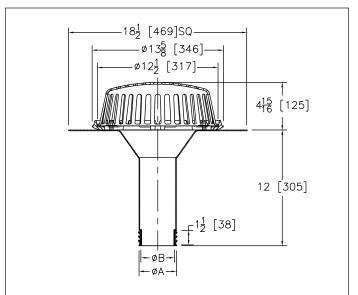

### **RD2150 REPLACEMENT ROOF DRAIN**

#### **RD2150 REPLACEMENT ROOF DRAIN**

The RD2150 is installed inside of an existing drain. The drain is used where re-roofing is done over existing roofing, as well as total roof replacement renovation applications. The original roof drain need not be disturbed and the new drain is installed by insertion into the leader pipe. The neoprene gasket with one-way gripping ribs holds the drain in place. Once installed, the drain is held securely in place and sealed to the pipe, preventing possible leakage. Typical installation shows new insulation and membrane applied to roof.