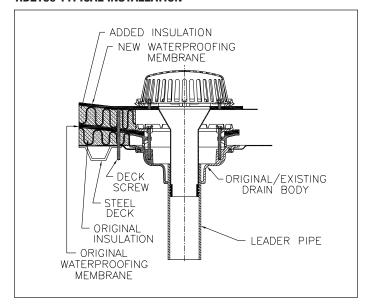

### **RD2150 TYPICAL INSTALLATION**

**RD2150 Replacement Roof Drain** 

**RD2150-FS Flat Sump Replacement Roof Drain** 

**Note:** The RD2150 and RD2150-FS are available through Zurn Light Commercial Operation.

#### **RD2150 REPLACEMENT ROOF DRAIN**

The RD2150 is installed inside of an existing drain. The drain is used where re-roofing is done over existing roofing, as well as total roof replacement renovation applications. The original roof drain need not be disturbed and the new drain is installed by insertion into the leader pipe. The neoprene gasket with one-way gripping ribs holds the drain in place. Once installed, the drain is held securely in place and sealed to the pipe, preventing possible leakage. Typical installation shows new insulation and membrane applied to roof.

**Note:** Tie-down slots for fasteners are provided in the RD2150 flange. It is recommended these be utilized during construction to hold drain body firmly in place.